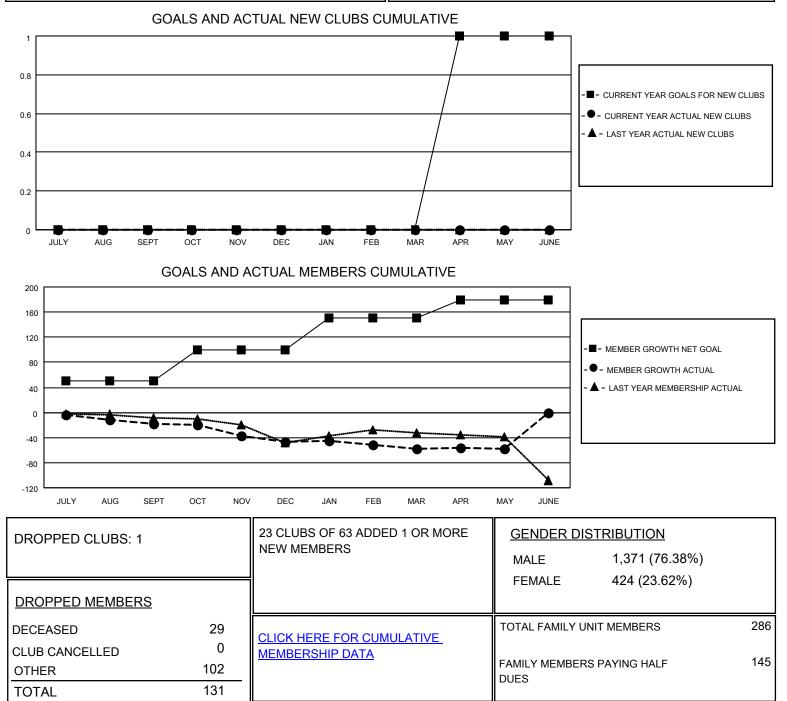

## LOCATION ILLINOIS

District 1 BK

Results as of: 5/31/2021

| Clubs                 |               |           |               | Members               |                          |                         |                                                    |
|-----------------------|---------------|-----------|---------------|-----------------------|--------------------------|-------------------------|----------------------------------------------------|
| RESULTS FOR 2020-2021 |               |           |               | RESULTS FOR 2020-2021 |                          |                         |                                                    |
| QUARTER               | NEW CLUB GOAL | NEW CLUBS | DROPPED CLUBS | QUARTER               | EMBER GROWTH NET<br>GOAL | MEMBER GROWTH<br>ACTUAL | DROPPED<br>MEMBERS ACTUAL<br>(including transfers) |
| JULY/AUG/SEPT         | 0             | 0         | 1             | JULY/AUG/SEPT         | 50                       | 21                      | 38                                                 |
| OCT/NOV/DEC           | 0             | 0         | 0             | OCT/NOV/DEC           | 50                       | 24                      | 48                                                 |
| JAN/FEB/MAR           | 0             | 0         | 0             | JAN/FEB/MAR           | 50                       | 20                      | 29                                                 |
| APR/MAY/JUNE          | 1             | 0         | 0             | APR/MAY/JUNE          | 30                       | 19                      | 16                                                 |